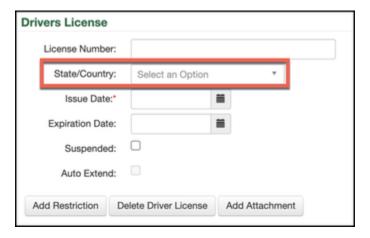

## **Profile>Drivers License**

• Updated personal Drivers License to help identify if license is associated with a foreign country.